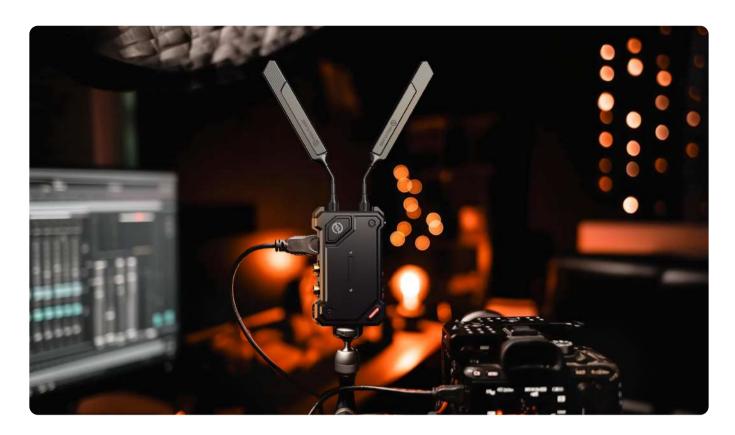

## Cosmo C2

## Redefine Reliability

Designed by experts with profound knowledge and market insight, Cosmo C2 features a powerful 2TX & 1RX design for enhanced wireless competence and boasts an ultra-long LOS range of 3,000ft (1,000m) and a super-low latency of just 33ms. Adopting the newly self-developed HEVO 2.0 technology, it supports seamless frequency hopping, thus ensuring a smooth and immersive experience. Combined with other powerful features and functions like NDI support, UVC and RTMP streaming, this innovative kit will prove to be a great help for multi-camera livestreaming, broadcast, and more.

2TX & 1RX Solution

3,000ft (1,000m) LOS Range

33ms Low Latency

Seamless Frequency Hopping

NDI Support

UVC & RTMP

HDMI & SDI Ports

Fractional Frame Rate