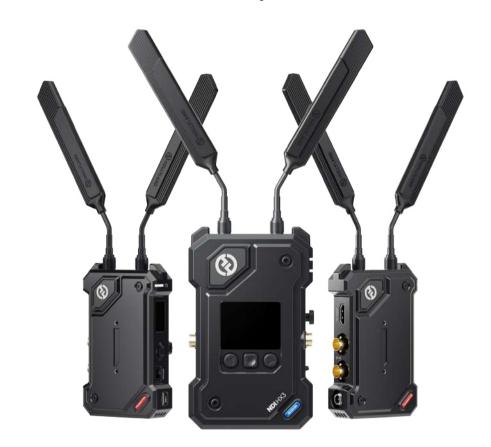

## Cosmo C2

## Redefine Reliability

Designed by experts with profound knowledge and market insight, Cosmo C2 features a powerful 2TX & 1RX design for enhanced wireless competence and boasts an ultra-long LOS range of 3,000ft (1,000m) and a super-low latency of just 33ms. Adopting the newly self-developed HEVO 2.0 technology, it supports seamless frequency hopping, thus ensuring a smooth and immersive experience. Combined with other powerful features and functions like NDI support, UVC and RTMP streaming, this innovative kit will prove to be a great help for multi-camera livestreaming, broadcast, and more.

2TX & 1RX Solution

3,000ft (1,000m) LOS Range

33ms Low Latency

Seamless Frequency Hopping

NDI Support

UVC & RTMP

HDMI & SDI Ports

Fractional Frame Rate